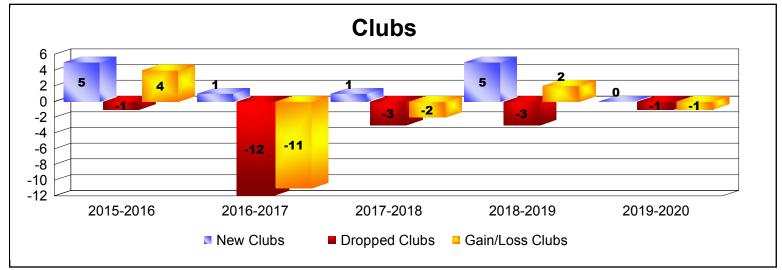

District 301 C

As of December 2019 Cumulative

| Year      | New<br>Clubs | Dropped<br>Clubs | Gain/<br>Loss<br>Clubs | New<br>Members | Charter<br>Members | Reinstate<br>Members | Transfer<br>Members | Total<br>Member<br>Added | Total<br>Members<br>Dropped | Gain/<br>Loss<br>Members |
|-----------|--------------|------------------|------------------------|----------------|--------------------|----------------------|---------------------|--------------------------|-----------------------------|--------------------------|
| 2015-2016 | 5            | -1               | 4                      | 173            | 166                | 21                   | 0                   | 360                      | -274                        | 86                       |
| 2016-2017 | 1            | -12              | -11                    | 189            | 74                 | 13                   | 0                   | 276                      | -517                        | -241                     |
| 2017-2018 | 1            | -3               | -2                     | 259            | 95                 | 23                   | 1                   | 378                      | -245                        | 133                      |
| 2018-2019 | 5            | -3               | 2                      | 125            | 134                | 10                   | 1                   | 270                      | -260                        | 10                       |
| 2019-2020 | 0            | -1               | -1                     | 116            | 10                 | 22                   | 3                   | 151                      | -196                        | -45                      |
| Average   | 2            | -4               | -2                     | 172            | 96                 | 18                   | 1                   | 287                      | -298                        | -11                      |