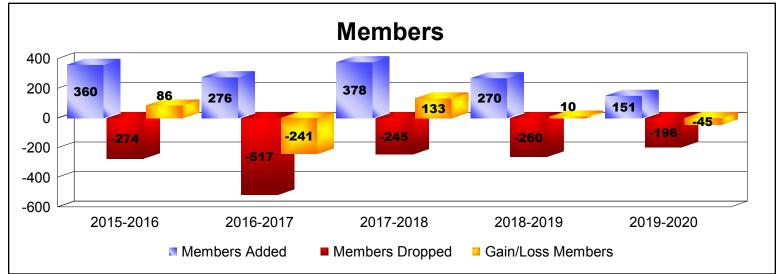

District 301 C

As of December 2019 Cumulative

| Year      | New<br>Clubs | Dropped<br>Clubs | Gain/<br>Loss<br>Clubs | New<br>Members | Charter<br>Members | Reinstate<br>Members | Transfer<br>Members | Total<br>Member<br>Added | Total<br>Members<br>Dropped | Gain/<br>Loss<br>Members |
|-----------|--------------|------------------|------------------------|----------------|--------------------|----------------------|---------------------|--------------------------|-----------------------------|--------------------------|
| 2015-2016 | 5            | -1               | 4                      | 173            | 166                | 21                   | 0                   | 360                      | -274                        | 86                       |
| 2016-2017 | 1            | -12              | -11                    | 189            | 74                 | 13                   | 0                   | 276                      | -517                        | -241                     |
| 2017-2018 | 1            | -3               | -2                     | 259            | 95                 | 23                   | 1                   | 378                      | -245                        | 133                      |
| 2018-2019 | 5            | -3               | 2                      | 125            | 134                | 10                   | 1                   | 270                      | -260                        | 10                       |
| 2019-2020 | 0            | -1               | -1                     | 116            | 10                 | 22                   | 3                   | 151                      | -196                        | -45                      |
| Average   | 2            | -4               | -2                     | 172            | 96                 | 18                   | 1                   | 287                      | -298                        | -11                      |